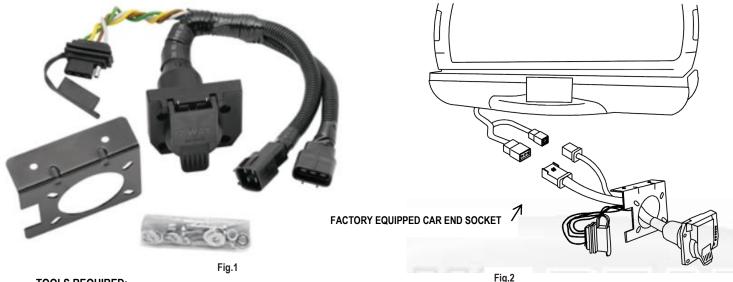

# **TOOLS REQUIRED:**

Philips Head Screwdriver, adjustable wrench.

# **MOUNTING BRACKET INSTRUCTIONS:**

- 1. Determine a suitable mounting point on the tow vehicle for the connector or use existing mount. Make sure that the trailer's wire harness has adequate length to reach this point and mount the connector using the mounting bracket and screws and hex nuts provided.
- 2. First secure mounting bracket on rear of the tow vehicle or to the plate attached to hitch cross tube using self-tapping screws.

# **SOCKET INSTRUCTIONS:**

- 1. Install the 7-way Blade Socket (connector) on to the mounting bracket using the screws and nuts provided.
- 2. Plug the OEM factory equipped car end socket harness as shown on Fig.2, into the 7-way Blade Car Socket.
- 3. Install 4 flat connector into slot in bracket, shown on the Fig.1
- 4. Tighten screws.